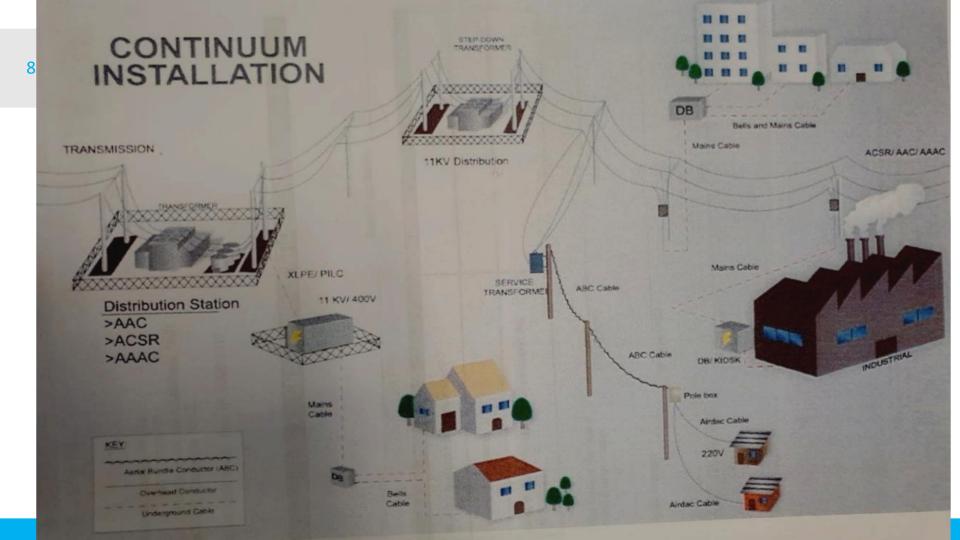

Richards Bay Mineral Link Substation Work 33kV (R20m)

**ENLIGHTENING THE FUTURE** 

- Electrical EPC Companies—To train women in the ff
  - Electrical Cable Selection
  - Cable Jointing and Termination (Theory & Practical)
  - Installation of Electric Cables
  - Cable Fault Location (Theory & Practical)
  - Cable Maintenance
  - Cable Testing